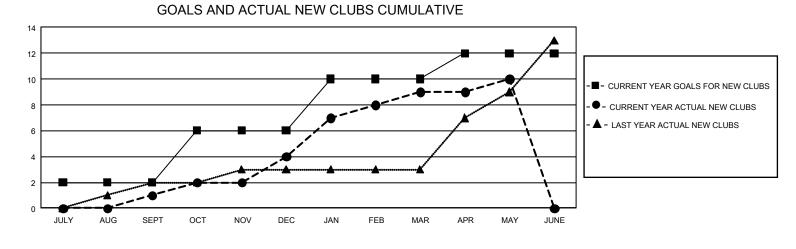

## GMT MONTHLY MEMBERSHIP PROGRESS REPORT

GMT Constitutional Area 4, Group C

REPORT DOES NOT INCLUDE CLUBS IN UNDISTRICTED AREAS.

| Clubs                 |               |           |               | Members               |                       |                         |                                                    |  |
|-----------------------|---------------|-----------|---------------|-----------------------|-----------------------|-------------------------|----------------------------------------------------|--|
| RESULTS FOR 2019-2020 |               |           |               | RESULTS FOR 2019-2020 |                       |                         |                                                    |  |
| QUARTER               | NEW CLUB GOAL | NEW CLUBS | DROPPED CLUBS | QUARTER MEMB          | ER GROWTH NET<br>GOAL | MEMBER GROWTH<br>ACTUAL | DROPPED<br>MEMBERS ACTUAL<br>(including transfers) |  |
| JULY/AUG/SEPT         | 6             | 1         | 3             | JULY/AUG/SEPT         | 288                   | 151                     | 149                                                |  |
| OCT/NOV/DEC           | 12            | 3         | 9             | OCT/NOV/DEC           | 366                   | 181                     | 440                                                |  |
| JAN/FEB/MAR           | 12            | 5         | 0             | JAN/FEB/MAR           | 543                   | 282                     | 182                                                |  |
| APR/MAY/JUNE          | 6             | 1         | 1             | APR/MAY/JUNE          | 435                   | 127                     | 171                                                |  |