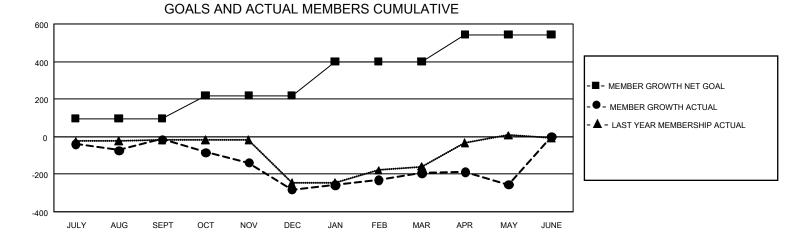

## GMT MONTHLY MEMBERSHIP PROGRESS REPORT

GMT Constitutional Area 4, Group C

REPORT DOES NOT INCLUDE CLUBS IN UNDISTRICTED AREAS.

| Clubs                 |               |           |               | Members               |                       |                         |                                                    |  |
|-----------------------|---------------|-----------|---------------|-----------------------|-----------------------|-------------------------|----------------------------------------------------|--|
| RESULTS FOR 2019-2020 |               |           |               | RESULTS FOR 2019-2020 |                       |                         |                                                    |  |
| QUARTER               | NEW CLUB GOAL | NEW CLUBS | DROPPED CLUBS | QUARTER MEMB          | ER GROWTH NET<br>GOAL | MEMBER GROWTH<br>ACTUAL | DROPPED<br>MEMBERS ACTUAL<br>(including transfers) |  |
| JULY/AUG/SEPT         | 6             | 1         | 3             | JULY/AUG/SEPT         | 288                   | 151                     | 149                                                |  |
| OCT/NOV/DEC           | 12            | 3         | 9             | OCT/NOV/DEC           | 366                   | 181                     | 440                                                |  |
| JAN/FEB/MAR           | 12            | 5         | 0             | JAN/FEB/MAR           | 543                   | 282                     | 182                                                |  |
| APR/MAY/JUNE          | 6             | 1         | 1             | APR/MAY/JUNE          | 435                   | 127                     | 171                                                |  |